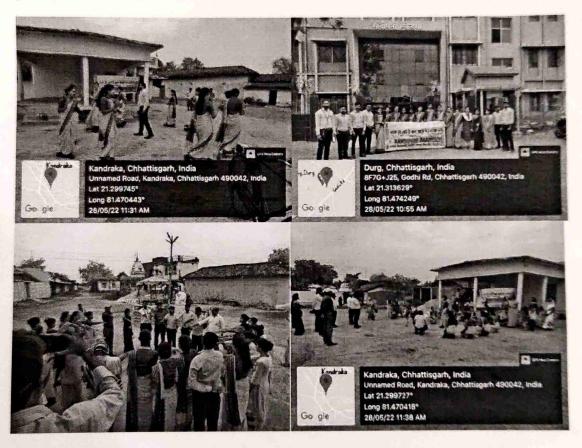

#### Awareness -:

We had done an awareness program on "Only One Earth" on date – 28-05-2022. In which we share our thoughts about protection of environment by save energy, waste management and save our environment they also shared some problems & we share ways to solve them. Sarpanch madam also joined and gives further problems of environment.

Awareness Program - "Only One Earth" We went to village – Kandraka, kumhariDist- Durg, (C.G.) (Date- 28/05/2022)

In above photographs some students, staff and many villagers of Kandraka are involved in this awareness program and presenting Drama with message of Save Only One Earth through many ways such Waste Management, Energy Conservation, Go green and etc.