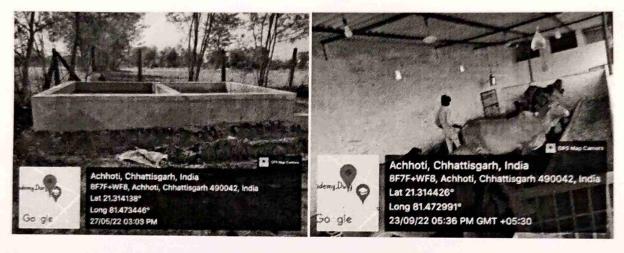

### Vermi Compost -:

Wet waste coming out of the canteen/Mess is converted into fertile manure by **Vermi composting** method and used for botanical garden and plantation of the organization and the liquid waste (water) coming out of the canteen is not wasted in the drains, it is used to irrigate the trees and plants.

Vermi Compost pit (Ready)

(Date- 27/05/2022)

Cowshed

(Date23/09/2022)

Vermi Composting pit (Date- 05/12/2022)

Phone : +91 78212 99288 Mobile : +91 9300008230