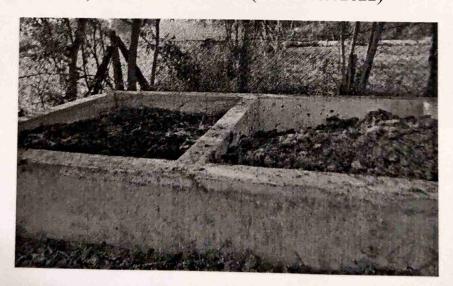

### Vermi Compost -:

Wet waste coming out of the canteen/Mess is converted into fertile manure by **Vermi composting** method and used for botanical garden and plantation of the organization and the liquid waste (water) coming out of the canteen is not wasted in the drains, it is used to irrigate the trees and plants.

Vermi Compost pit (Ready)

(Date- 27/05/2022)

Cowshed

(Date23/09/2022)

Vermi Composting pit (Date- 05/12/2022)

Phone : +91 78212 99288 Mobile : +91 9300008230